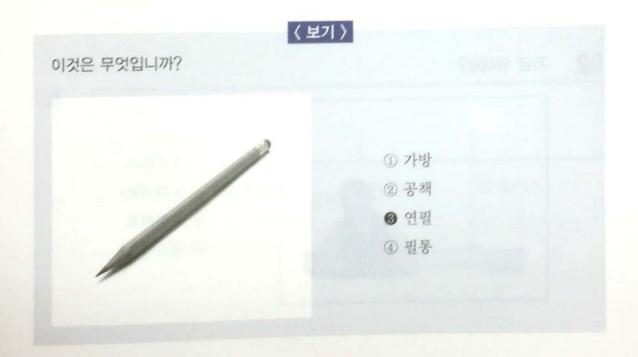

# 1회 실전모의고사

정답 및 해설 p.127

필기시험(1~50번) 각 1.5점

시험 시간: 50분

※ [1~2] 〈보기〉와 같이 다음 물음에 알맞은 답을 고르시오.

1회 실전 모의고사 • 5

# 01 여기는 어디입니까?

- ① 공원
- ② 시장
- ③ 학교
- ④ 회사